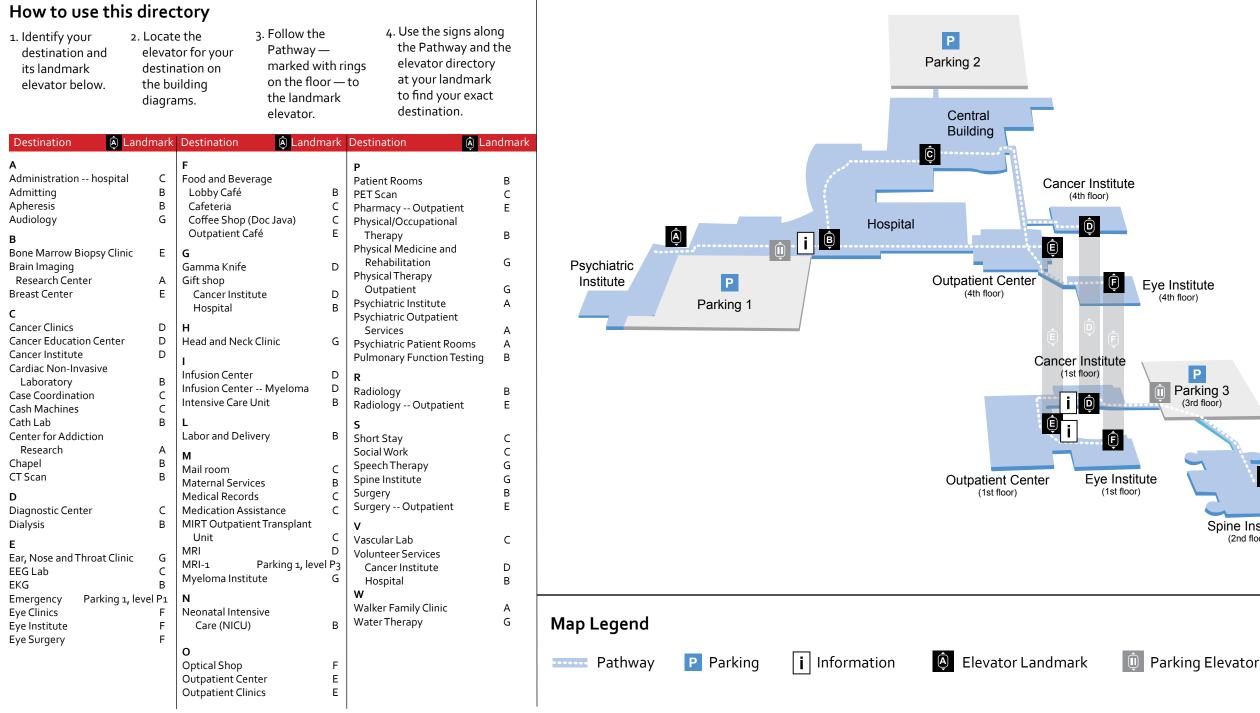

## How to use Pathway

Pathway is designed to help you get from one place to another at UAMS. A Pathway designated by overhead symbols and rings on the floor provides a convenient path to and from many of the most common destinations in the buildings and parking lots which are connected.

Elevators serve as landmarks along the Pathway. Use this Pocket Guide or the Pathway Web site to locate the elevator landmark near your destination.

Elevator directories and signs at each elevator landmark will provide specific information to help you find your exact destination.