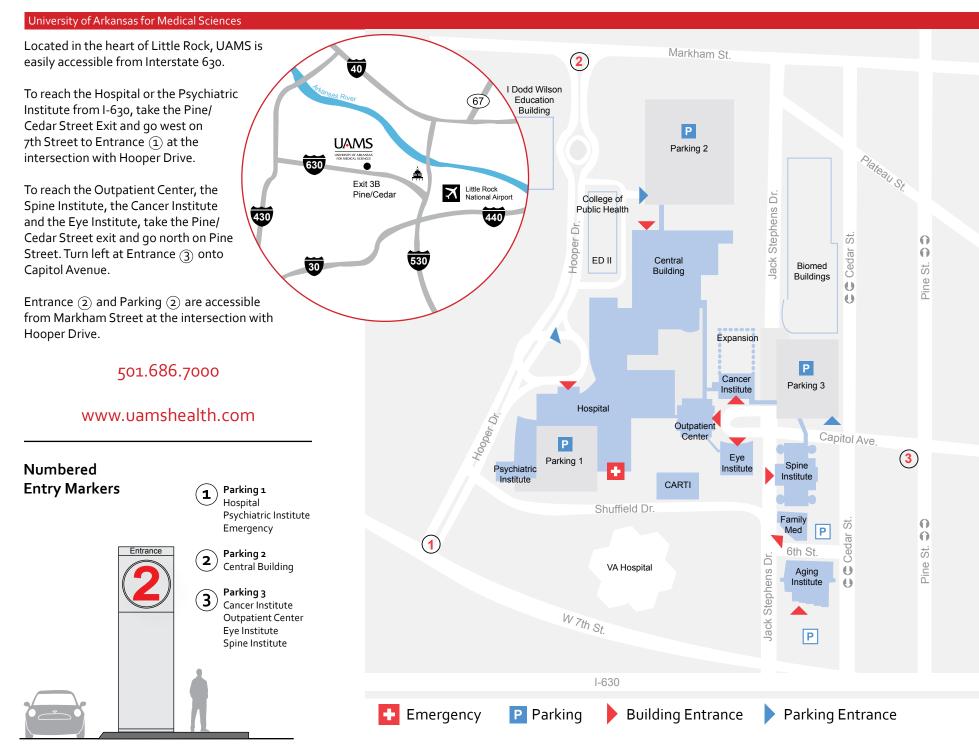

### path.way



# Pocket Guide



University of Arkansas for Medical Sciences

үвw.Атеq

## How to use Pathway

Pathway is designed to help you get from one place to another at UAMS. A Pathway designated by overhead symbols and rings on the floor provides a convenient path to and from many of the most common destinations in the buildings and parking lots which are connected.

Elevators serve as landmarks along the Pathway. Use this Pocket Guide or the Pathway Web site to locate the elevator landmark near your destination.

Elevator directories and signs at each elevator landmark will provide specific information to help you find your exact destination.

www.uamshealth.com



### path.way

Ρ

(3rd floor)

Ĝ

Spine Institute

(2nd floor)

#### University of Arkansas for Medical Sciences